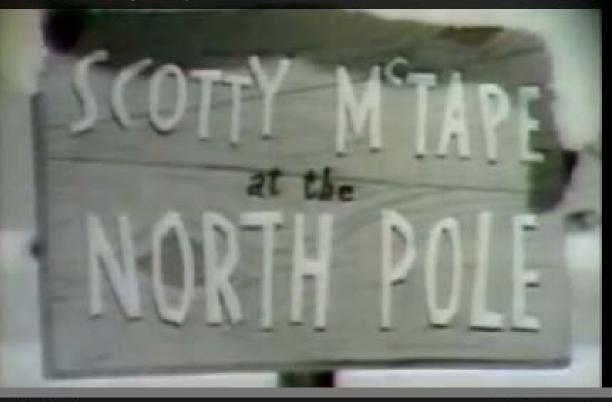

# Scotch tape no longer clings here. Malcolm Ian Mackenzie, Naples, NY.

Vintage 3M Commercial - Scotty McTape

Full screen

You Tube

Studebaker Champion Scotsman States Magen